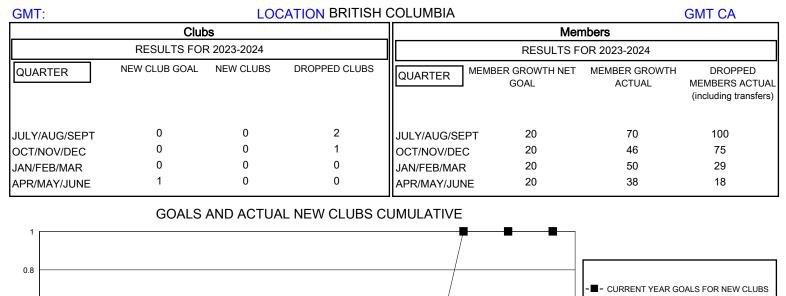

## District 19 O

Results as of: 5/31/2024

| DROPPED CLUBS: 3 |     | 44 CLUBS OF 69 ADDED 1 OR MORE<br>NEW MEMBERS | GENDER DISTRIBUTION                   |                |     |
|------------------|-----|-----------------------------------------------|---------------------------------------|----------------|-----|
|                  |     |                                               | MALE                                  | 1,038 (57.73%) |     |
|                  |     |                                               | FEMALE                                | 758 (42.16%)   |     |
| DROPPED MEMBERS  |     |                                               |                                       |                |     |
| DECEASED         | 21  | CLICK HERE FOR CUMULATIVE<br>MEMBERSHIP DATA  | TOTAL FAMILY UNIT MEMBERS             |                | 442 |
| CLUB CANCELLED   | 0   |                                               | FAMILY MEMBERS PAYING HALF 2.<br>DUES |                | 227 |
| OTHER            | 200 |                                               |                                       |                | 221 |
| TOTAL            | 221 |                                               |                                       |                |     |