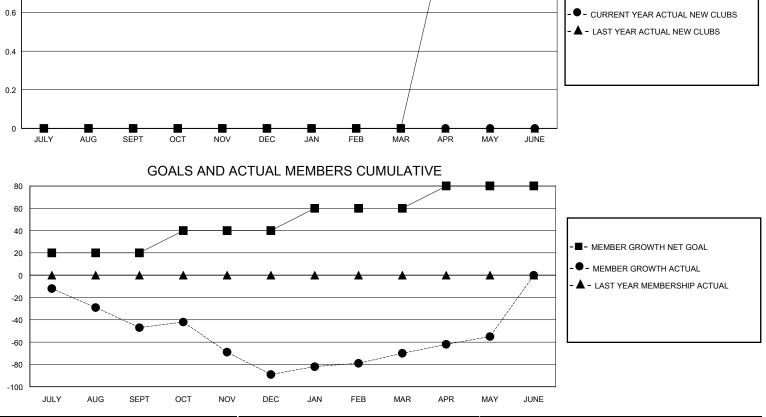

## District 19 O

Results as of: 5/31/2024

| DROPPED CLUBS: 3 |     | 44 CLUBS OF 69 ADDED 1 OR MORE<br>NEW MEMBERS | GENDER DISTRIBUTION                   |                |     |
|------------------|-----|-----------------------------------------------|---------------------------------------|----------------|-----|
|                  |     |                                               | MALE                                  | 1,038 (57.73%) |     |
|                  |     |                                               | FEMALE                                | 758 (42.16%)   |     |
| DROPPED MEMBERS  |     |                                               |                                       |                |     |
| DECEASED         | 21  | CLICK HERE FOR CUMULATIVE<br>MEMBERSHIP DATA  | TOTAL FAMILY UNIT MEMBERS             |                | 442 |
| CLUB CANCELLED   | 0   |                                               | FAMILY MEMBERS PAYING HALF 2.<br>DUES |                | 227 |
| OTHER            | 200 |                                               |                                       |                | 221 |
| TOTAL            | 221 |                                               |                                       |                |     |